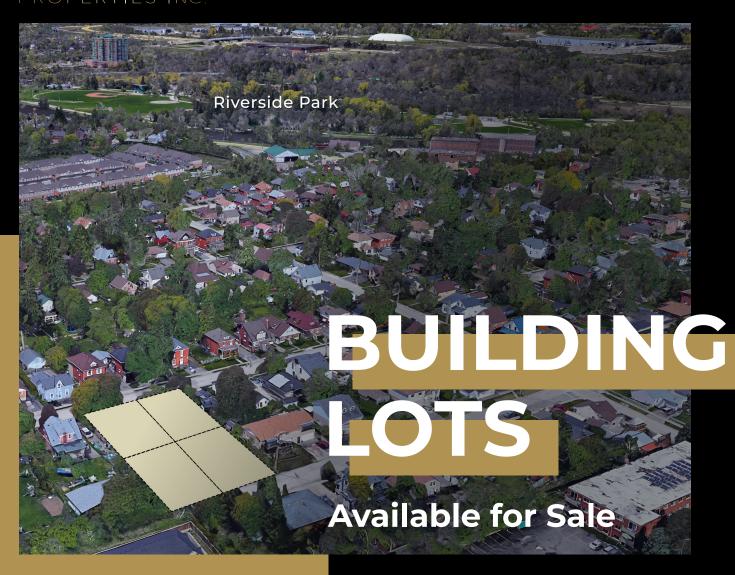

## **Project Overview**

Located in the heart of Preston, these shovel ready building lots are ideal for up to 3 units and double or triple car garages.

Ask us for conceptual floorplans and elevations!

elev8properties.ca

## **Property Features**

- Zoned R5
- 4 lots with frontages up to 60'
- Building envelopes up to 2050 sq.ft
- Conceptual floorplans & elevations available
- Close to future LRT
- 4 minutes to Riverside Park
- 5 minutes to the 401