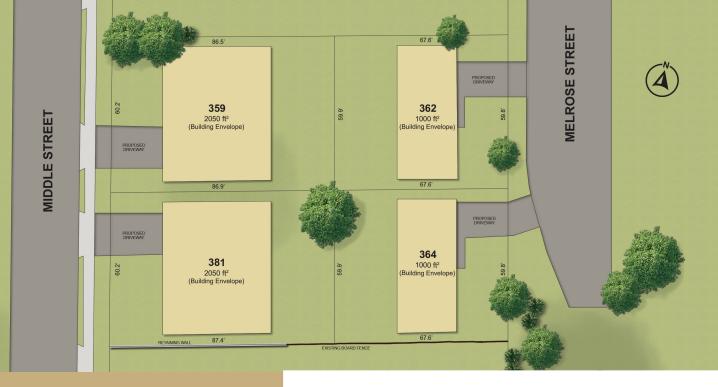

## **Property Features**

- Zoned R5
- 4 lots with frontages up to 60'
- Building envelopes up to 2050 sq.ft
- Conceptual floorplans & elevations available
- Close to future LRT
- 4 minutes to Riverside Park
- 5 minutes to the 401