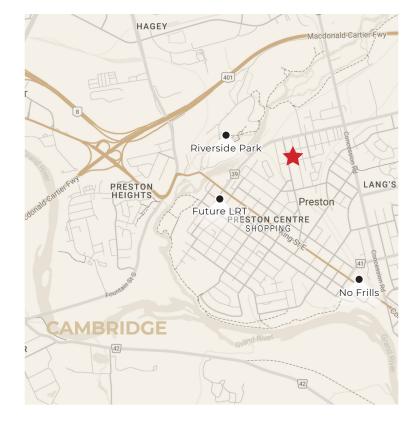

## **Property Features**

- Zoned R5
- 4 lots with frontages up to 60'
- Building envelopes up to 2050 sq.ft
- Conceptual floorplans & elevations available
- Close to future LRT
- 4 minutes to Riverside Park
- 5 minutes to the 401