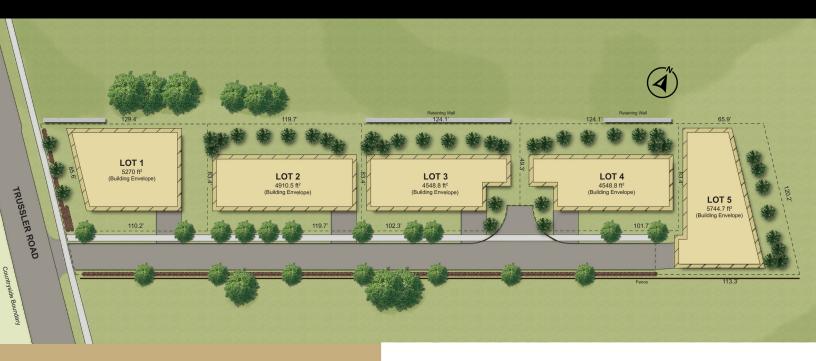

## **Project Overview**

Vacant land condominium development with five expansive building lots to accommodate custom estate homes. With frontages ranging in size from 109 to 139 feet this is a rare opportunity offering grand lots in a superb location.

### **Property Features**

- Zoned R2
- 5 lots with frontages from 109'-139'
- Large lots with building envelopes up to 5000 sq.ft.
- Immediate access to Highway 8
- 15 minutes to 401
- 5 minutes to the Boardwalk
- 8 minutes to Sunrise Shopping Centre