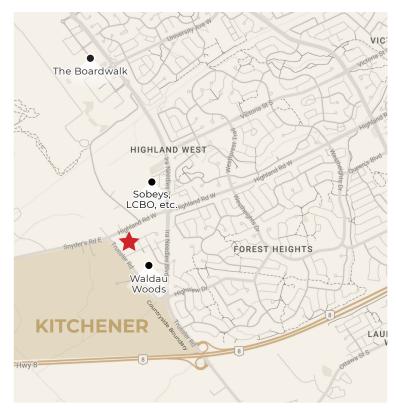

### **Property Features**

- Zoned R2
- 5 lots with frontages from 109'-139'
- Large lots with building envelopes up to 5000 sq.ft.
- Immediate access to Highway 8
- 15 minutes to 401
- 5 minutes to the Boardwalk
- 8 minutes to Sunrise Shopping Centre