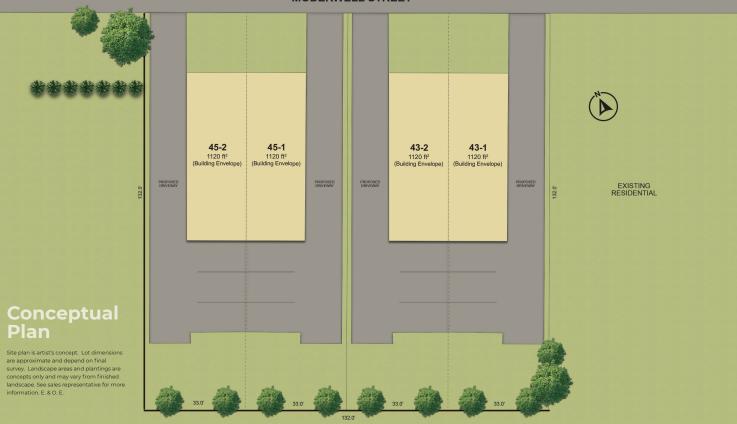

## **Site Overview**

Locted in Stratford's west end, these 2 building lots are zoned R2(1) and would be ideally suited for semis, though also usable for singles, duplexes, triplexes or townhomes.

Ask listing agent to see conceptual plans.

### **Site Features**

- Zoned R2(1)
- 2 lots with frontages up to 66
- Building envelopes up to 2240 sa.ft
- Close to elementary school
- 3 minutes walk to Redford Park

**Bill O'Neill, A.B.R.**Re/Max Twin City Realty
519-577-1724
bill@billoneillsellshomes.com